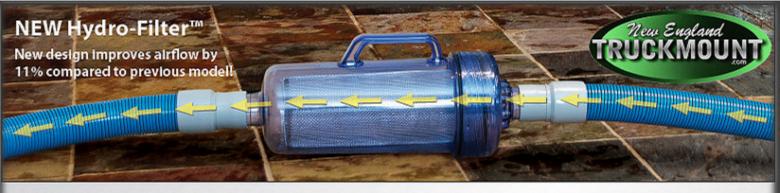

## SLEEK, AERODYNAMIC DESIGN IMPROVES AIRFLOW AND PROTECTS YOUR INVESTMENT

The Hydro-Filter™ is an essential part of your business; the advanced polymer is designed to withstand impacts and high temperatures and allows you to impress your customers by showing them how much dirt is being removed-something not possible with opaque filters. The redesigned stainless steel filter protects your vacuum motor from harmful debris and maximizes your machine's CFM performance. Additionally, the screw on lid eliminates broken latches so you can focus on your work, not on repairs.

\*Test performed using a White Magic Pro 1200 Truckmount.

as low as \$99

Stainless Mesh Filter IS included!

AMAZINGLY durable polymer uses the same material used in *bullet-proof* windows!

All-mesh stainless steel filter reduces turbulence since air passes straight through, not around the filter.

Hydro-Filter™ In-Line Waste Filter