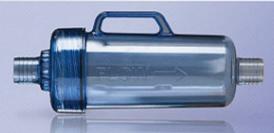

## SLEEK, AERODYNAMIC DESIGN IMPROVES AIRFLOW AND PROTECTS YOUR INVESTMENT

The Hydro-Filter™ is an essential part of your business; the advanced polymer is designed to withstand impacts and high temperatures and allows you to impress your customers by showing them how much dirt is being removed-something not possible with opaque filters. The redesigned stainless steel filter protects your vacuum motor from harmful debris and maximizes your machine's CFM performance. Additionally, the screw on lid eliminates broken latches so you can focus on your work, not on repairs.

Hydro-Filter™ In-Line Waste Filter