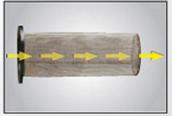

\*Test performed using a White Magic Pro 1200 Truckmount.

as low as \$99

Stainless Mesh Filter IS included!

AMAZINGLY durable polymer uses the same material used in *bullet-proof* windows!

All-mesh stainless steel filter reduces turbulence since air passes straight through, not around the filter.